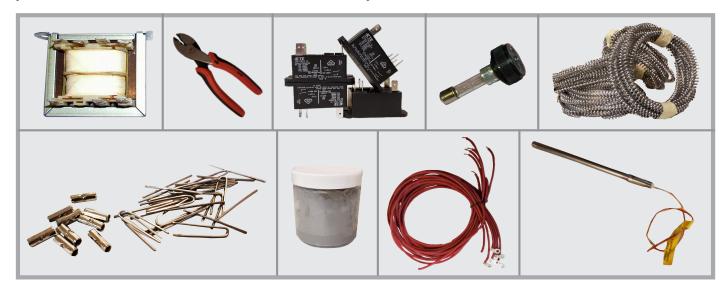

## The EPK – Electrical Parts Kit Price List

SCAN ME

Olympic Kilns EPK – Electrical Parts Kit – provides all the electrical components you need to revive, restore and extend the life of your kiln.

The EPK includes a full set of elements for the specific model, high temp connectors, element pins, transformer, fuse, crimping tool, pint of mortar, lead wires with slip-on connectors, thermocouple, and relays. Never experience down time again because you didn't have a part on hand. Keep your great kiln a great kiln with an EPK. And you receive significant savings when purchasing an EPK compared to purchasing individual parts. Contact your Olympic Kilns distributor to order and specify your model and serial number with the voltage and wiring – single or three phase.